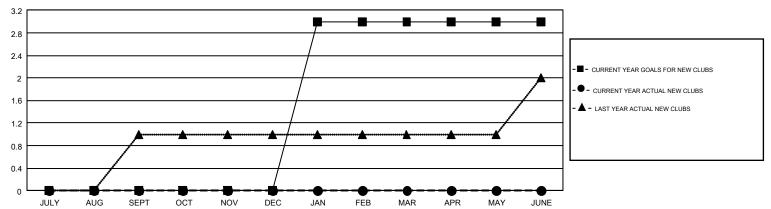

## GMT Constitutional Area 2, Group A

GMT: OPEN

REPORT DOES NOT INCLUDE CLUBS IN UNDISTRICTED AREAS.

|               | Clu           | bs           |               | Members  RESULTS FOR 2019-2020 |                           |                         |                                                    |  |
|---------------|---------------|--------------|---------------|--------------------------------|---------------------------|-------------------------|----------------------------------------------------|--|
|               | RESULTS FO    | PR 2019-2020 |               |                                |                           |                         |                                                    |  |
| QUARTER       | NEW CLUB GOAL | NEW CLUBS    | DROPPED CLUBS | QUARTER                        | MEMBER GROWTH NET<br>GOAL | MEMBER GROWTH<br>ACTUAL | DROPPED<br>MEMBERS ACTUAL<br>(including transfers) |  |
| JULY/AUG/SEPT | 0             | 0            | 0             | JULY/AUG/SEPT                  | 31                        | 30                      | 36                                                 |  |
| OCT/NOV/DEC   | 0             | 0            | 0             | OCT/NOV/DEC                    | 61                        | 0                       | 0                                                  |  |
| JAN/FEB/MAR   | 3             | 0            | 0             | JAN/FEB/MAR                    | 91                        | 0                       | 0                                                  |  |
| APR/MAY/JUNE  | 0             | 0            | 0             | APR/MAY/JUNE                   | 41                        | 0                       | 0                                                  |  |

## GOALS AND ACTUAL NEW CLUBS CUMULATIVE