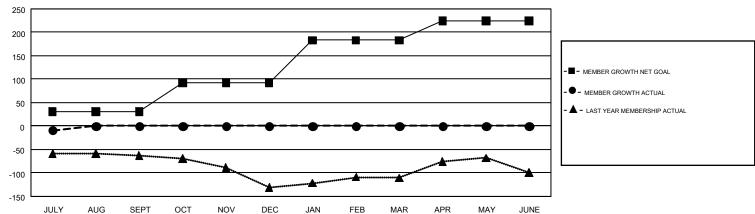

## GMT Constitutional Area 2, Group A

GMT: OPEN

REPORT DOES NOT INCLUDE CLUBS IN UNDISTRICTED AREAS.

|               | Clu           | bs           |               | Members  RESULTS FOR 2019-2020 |                           |                         |                                                    |  |
|---------------|---------------|--------------|---------------|--------------------------------|---------------------------|-------------------------|----------------------------------------------------|--|
|               | RESULTS FO    | PR 2019-2020 |               |                                |                           |                         |                                                    |  |
| QUARTER       | NEW CLUB GOAL | NEW CLUBS    | DROPPED CLUBS | QUARTER                        | MEMBER GROWTH NET<br>GOAL | MEMBER GROWTH<br>ACTUAL | DROPPED<br>MEMBERS ACTUAL<br>(including transfers) |  |
| JULY/AUG/SEPT | 0             | 0            | 0             | JULY/AUG/SEPT                  | 31                        | 30                      | 36                                                 |  |
| OCT/NOV/DEC   | 0             | 0            | 0             | OCT/NOV/DEC                    | 61                        | 0                       | 0                                                  |  |
| JAN/FEB/MAR   | 3             | 0            | 0             | JAN/FEB/MAR                    | 91                        | 0                       | 0                                                  |  |
| APR/MAY/JUNE  | 0             | 0            | 0             | APR/MAY/JUNE                   | 41                        | 0                       | 0                                                  |  |

## GOALS AND ACTUAL MEMBERS CUMULATIVE

| DROPPED CLUBS: 0          |    | 15 CLUBS OF 119 ADDED 1 OR MORE | GENDER DISTRIBUTION             |                |     |
|---------------------------|----|---------------------------------|---------------------------------|----------------|-----|
|                           |    | NEW MEMBERS                     | MALE                            | 1,780 (55.73%) |     |
|                           |    |                                 | FEMALE                          | 1,414 (44.27%) |     |
| DROPPED MEMBERS           |    |                                 |                                 |                |     |
| DECEASED                  | 2  | CLICK HERE FOR CUMULATIVE       | TOTAL FAMILY UNIT MEMBERS       |                | 595 |
| CLUB CANCELLED 0 OTHER 34 |    | MEMBERSHIP DATA                 | FAMILY MEMBERS PAYING HALF DUES |                |     |
|                           |    |                                 |                                 |                | 309 |
| TOTAL                     | 36 |                                 |                                 |                |     |